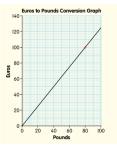

## Measurement 7: Solving problems involving time, money and measures

| Key Vocabulary   |                                                                     | • Explore and interpret information from a variety of sources and                                                                                                                                                                                                                                                                                                                                                                                                                                                                                                              |
|------------------|---------------------------------------------------------------------|--------------------------------------------------------------------------------------------------------------------------------------------------------------------------------------------------------------------------------------------------------------------------------------------------------------------------------------------------------------------------------------------------------------------------------------------------------------------------------------------------------------------------------------------------------------------------------|
| Exchange<br>rate | The value of one currency for the purpose of conversion to another. | <ul> <li>choose strategies, methods and operations appropriate to the problem.</li> <li>Identify more than one way of solving a problem, where appropriate.</li> <li>Convert between metric units of length, mass, capacity or volume.</li> <li>Know the relationship and convert between different units of time, and describe elapsed time in different ways.</li> <li>Understand that currencies are different units of money and use a line graph to convert between them.</li> <li>Understand the relationship between a cube number and the volume of a cube.</li> </ul> |
| Currency         | A system of money in gen-<br>eral use in a particular coun-<br>try. |                                                                                                                                                                                                                                                                                                                                                                                                                                                                                                                                                                                |
| Budget           | An allocated maximum<br>amount of money to be<br>spent.             |                                                                                                                                                                                                                                                                                                                                                                                                                                                                                                                                                                                |

hire?

- Using a line graph to convert between currencies.

- Solving problems involving money, including currency conversions e.g. which is the best deal for bike

| The Campsite Holiday Co.   | Clifden Cycle Hire                                                                                                                                                                                                                                                                                                                                                                                                                                                                                                                                                                                                                                                                                                                                                                                                                                                                                                                                                                                                                                                                                                                                                                                                                                                                                                                                                                                                                                                                                                                                                                                                                                                                                                                                                                                                                                                                                                                                                                                                                                                                                                              | Connemara Bikes     |
|----------------------------|---------------------------------------------------------------------------------------------------------------------------------------------------------------------------------------------------------------------------------------------------------------------------------------------------------------------------------------------------------------------------------------------------------------------------------------------------------------------------------------------------------------------------------------------------------------------------------------------------------------------------------------------------------------------------------------------------------------------------------------------------------------------------------------------------------------------------------------------------------------------------------------------------------------------------------------------------------------------------------------------------------------------------------------------------------------------------------------------------------------------------------------------------------------------------------------------------------------------------------------------------------------------------------------------------------------------------------------------------------------------------------------------------------------------------------------------------------------------------------------------------------------------------------------------------------------------------------------------------------------------------------------------------------------------------------------------------------------------------------------------------------------------------------------------------------------------------------------------------------------------------------------------------------------------------------------------------------------------------------------------------------------------------------------------------------------------------------------------------------------------------------|---------------------|
| $£13.25 \times 2 = £26.50$ | $\{ { { ( { { ( { { ( { { ( { { ( { { ( { { ( { { ( { { ( { { ( { { ( { { ( { { ( { { ( { { ( { { ( } } ) } + { ( { ( { { ( } } ) + { ( { ( { { ( } ) } + { ( { ( { { ( } ) } + { ( { ( { { ( } ) } + { ( { ( { ( ) } + { ( { ( ) } + { ( { ( ) } + { ( { ( ) } + { ( { ( ) } + { ( { ( ) } + { ( { ( ) } + { ( { ( ) } + { ( { ( ) } + { ( { ( ) } + { ( { ( ) } + { ( { ( ) } + { ( ) } + { ( { ( ) } + { ( { ( ) } + { ( { ( ) } + { ( { ( ) } + { ( ) } + { ( { ( ) } + { ( ) } + { ( { ( ) } + { ( ) } + { ( { ( ) } + { ( ) } + { ( ( ) } + { ( ( ) } + { ( ) } + { ( ( ) } + { ( ) } + { ( ( ) } + { ( ) } + { ( ( ) } + { ( ) } + { ( ( ) } + { ( ) } + { ( ( ) } + { ( ) } + { ( ( ) } + { ( ) } + { ( ( ) } + { ( ( ) } + { ( ( ) } + { ( ( ) } + { ( ( ) } + { ( ( ) } + { ( ( ) } + { ( ( ) } + { ( ( ) } + { ( ( ) } + { ( ( ) } + { ( ( ) } + { ( ( ) } + { ( ( ) } + { ( ( ) } + { ( ( ) } + { ( ( ) } + { ( ( ) } + { ( ( ) } + { ( ( ) } + { ( ( ) } + { ( ( ) } + { ( ( ) } + { ( ( ) } + { ( ( ) } + { ( ( ) } + { ( ( ) } + { ( ( ) } + { ( ( ) } + { ( ( ) } + { ( ( ) } + { ( ( ) } + { ( ( ) } + { ( ( ) } + { ( ( ) } + { ( ( ) } + { ( ( ) } + { ( ( ) } + { ( ( ) } + { ( ( ) } + { ( ( ) } + { ( ( ) } + { ( ( ) } + { ( ( ) } + { ( ( ) } + { ( ( ) } + { ( ( ) } + { ( ( ) } + { ( ( ) } + { ( ( ) } + { ( ( ) } + { ( ( ) } + { ( ( ) } + { ( ( ) } + { ( ( ) } + { ( ( ) } + { ( ( ) } + { ( ( ) } + { ( ( ) } + { ( ( ) } + { ( ( ) } + { ( ( ) } + { ( ( ) } + { ( ( ) } + { ( ( ) } + { ( ( ) } + { ( ( ) } + { ( ( ) } + { ( ( ) } + { ( ( ) } + { ( ( ) } + { ( ( ) } + { ( ( ) } + { ( ( ) } + { ( ( ) } + { ( ( ) } + { ( ( ) } + { ( ( ) } + { ( ( ) } + { ( ( ) } + { ( ( ) } + { ( ( ) } + { ( ( ) } + { ( ( ) } + { ( ( ) } + { ( ( ) } + { ( ( ) } + { ( ( ) } + { ( ( ) } + { ( ( ) } + { ( ( ) } + { ( ( ) } + { ( ( ) } + { ( ( ) } + { ( ( ) + { ( ( ) } + { ( ( ) } + { ( ( ) + { ( ( ) } + { ( ( ) + { ( ( ) } + { ( ( ) + { ( ( ) } + { ( ( ) + { ( ( ) } + { ( ( ) + { ( ( ) } + { ( ( ) + { ( ( ) } + { ( ( ) } + { ( ( ) } + { ( ( ) } + { ( ( ) } + { ( ( ) } + { ( ( ) $ | €15·50 × 2 = €31·00 |
| $£8.75 \times 3 = £26.25$  | $({ { { { { { { { { { { { { { { { } } } }$                                                                                                                                                                                                                                                                                                                                                                                                                                                                                                                                                                                                                                                                                                                                                                                                                                                                                                                                                                                                                                                                                                                                                                                                                                                                                                                                                                                                                                                                                                                                                                                                                                                                                                                                                                                                                                                                                                                                                                                                                                                                                      | €10·50 × 3 = €31·50 |
| 26.50                      | 34                                                                                                                                                                                                                                                                                                                                                                                                                                                                                                                                                                                                                                                                                                                                                                                                                                                                                                                                                                                                                                                                                                                                                                                                                                                                                                                                                                                                                                                                                                                                                                                                                                                                                                                                                                                                                                                                                                                                                                                                                                                                                                                              | 31-00               |
| +26.25                     | +36                                                                                                                                                                                                                                                                                                                                                                                                                                                                                                                                                                                                                                                                                                                                                                                                                                                                                                                                                                                                                                                                                                                                                                                                                                                                                                                                                                                                                                                                                                                                                                                                                                                                                                                                                                                                                                                                                                                                                                                                                                                                                                                             | +31.50              |
| £52-75                     | €70                                                                                                                                                                                                                                                                                                                                                                                                                                                                                                                                                                                                                                                                                                                                                                                                                                                                                                                                                                                                                                                                                                                                                                                                                                                                                                                                                                                                                                                                                                                                                                                                                                                                                                                                                                                                                                                                                                                                                                                                                                                                                                                             | €62.50              |
| I                          |                                                                                                                                                                                                                                                                                                                                                                                                                                                                                                                                                                                                                                                                                                                                                                                                                                                                                                                                                                                                                                                                                                                                                                                                                                                                                                                                                                                                                                                                                                                                                                                                                                                                                                                                                                                                                                                                                                                                                                                                                                                                                                                                 |                     |