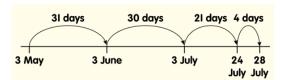

## - Converting units of time.

| Date Time fro |      | m 3 May                 |  |
|---------------|------|-------------------------|--|
|               | Days | Equivalent              |  |
| 3 May         | 0    |                         |  |
| 3 June        | 31   | I month                 |  |
| 3 July        | 61   | 2 months                |  |
| 24 July       | 82   | 2 months 3 weeks        |  |
| 28 July       | 86   | 2 months 3 weeks 4 days |  |