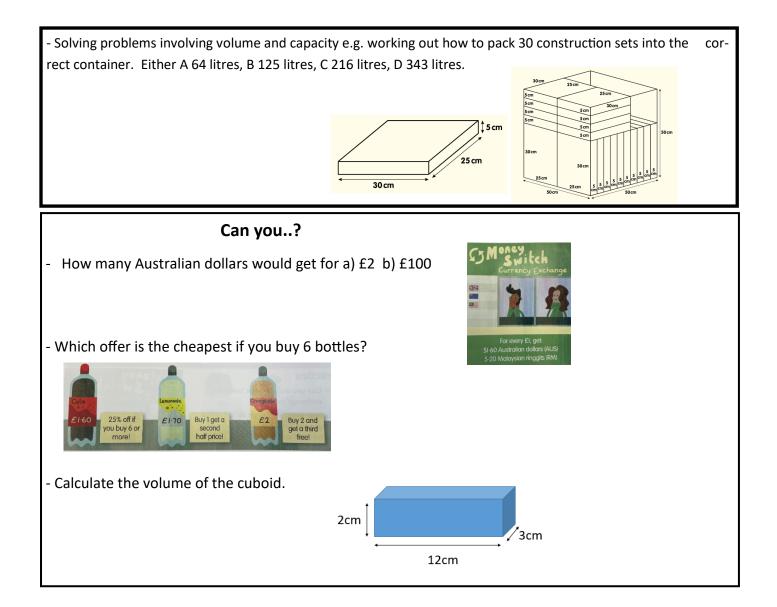

## Measurement 7: Solving problems involving time, money and measures

| Key Vocabulary   |                                                                     | • Explore and interpret information from a variety of sources and                                                                                                                                                                                                                                                                                                                                                                                                                                                                                                              |
|------------------|---------------------------------------------------------------------|--------------------------------------------------------------------------------------------------------------------------------------------------------------------------------------------------------------------------------------------------------------------------------------------------------------------------------------------------------------------------------------------------------------------------------------------------------------------------------------------------------------------------------------------------------------------------------|
| Exchange<br>rate | The value of one currency for the purpose of conversion to another. | <ul> <li>choose strategies, methods and operations appropriate to the problem.</li> <li>Identify more than one way of solving a problem, where appropriate.</li> <li>Convert between metric units of length, mass, capacity or volume.</li> <li>Know the relationship and convert between different units of time, and describe elapsed time in different ways.</li> <li>Understand that currencies are different units of money and use a line graph to convert between them.</li> <li>Understand the relationship between a cube number and the volume of a cube.</li> </ul> |
| Currency         | A system of money in gen-<br>eral use in a particular coun-<br>try. |                                                                                                                                                                                                                                                                                                                                                                                                                                                                                                                                                                                |
| Budget           | An allocated maximum<br>amount of money to be<br>spent.             |                                                                                                                                                                                                                                                                                                                                                                                                                                                                                                                                                                                |